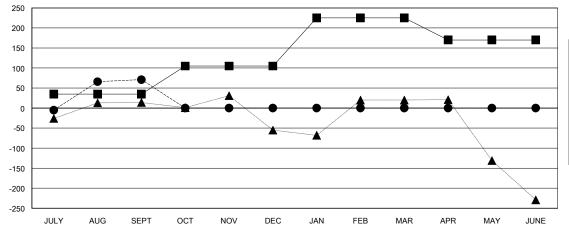

|                       | Members                               |                                                                         |                                                                                                                                                                                                                                                                                                                                                                                                                                                                                                                                                                                                                                                                                                                                                                                                                                                                                                                                                                                                                                                                                                                                                                                                                                                                                                                                                                                                                                                                                                                                                                                                                                                                                                                                                                                                                                                                                                                                                                                                                                                                                                                                |  |  |
|-----------------------|---------------------------------------|-------------------------------------------------------------------------|--------------------------------------------------------------------------------------------------------------------------------------------------------------------------------------------------------------------------------------------------------------------------------------------------------------------------------------------------------------------------------------------------------------------------------------------------------------------------------------------------------------------------------------------------------------------------------------------------------------------------------------------------------------------------------------------------------------------------------------------------------------------------------------------------------------------------------------------------------------------------------------------------------------------------------------------------------------------------------------------------------------------------------------------------------------------------------------------------------------------------------------------------------------------------------------------------------------------------------------------------------------------------------------------------------------------------------------------------------------------------------------------------------------------------------------------------------------------------------------------------------------------------------------------------------------------------------------------------------------------------------------------------------------------------------------------------------------------------------------------------------------------------------------------------------------------------------------------------------------------------------------------------------------------------------------------------------------------------------------------------------------------------------------------------------------------------------------------------------------------------------|--|--|
| RESULTS FOR 2016-2017 |                                       |                                                                         |                                                                                                                                                                                                                                                                                                                                                                                                                                                                                                                                                                                                                                                                                                                                                                                                                                                                                                                                                                                                                                                                                                                                                                                                                                                                                                                                                                                                                                                                                                                                                                                                                                                                                                                                                                                                                                                                                                                                                                                                                                                                                                                                |  |  |
| NEW MEMBER<br>GOAL    | CHARTER AND<br>NEW MEMBERS<br>ADDED   | DROPPED<br>MEMBERS                                                      | NET<br>GAIN/LOSS                                                                                                                                                                                                                                                                                                                                                                                                                                                                                                                                                                                                                                                                                                                                                                                                                                                                                                                                                                                                                                                                                                                                                                                                                                                                                                                                                                                                                                                                                                                                                                                                                                                                                                                                                                                                                                                                                                                                                                                                                                                                                                               |  |  |
| 35                    | 215                                   | 144                                                                     | 71                                                                                                                                                                                                                                                                                                                                                                                                                                                                                                                                                                                                                                                                                                                                                                                                                                                                                                                                                                                                                                                                                                                                                                                                                                                                                                                                                                                                                                                                                                                                                                                                                                                                                                                                                                                                                                                                                                                                                                                                                                                                                                                             |  |  |
|                       |                                       | •                                                                       | 0                                                                                                                                                                                                                                                                                                                                                                                                                                                                                                                                                                                                                                                                                                                                                                                                                                                                                                                                                                                                                                                                                                                                                                                                                                                                                                                                                                                                                                                                                                                                                                                                                                                                                                                                                                                                                                                                                                                                                                                                                                                                                                                              |  |  |
| -55                   | 0                                     | 0                                                                       | 0                                                                                                                                                                                                                                                                                                                                                                                                                                                                                                                                                                                                                                                                                                                                                                                                                                                                                                                                                                                                                                                                                                                                                                                                                                                                                                                                                                                                                                                                                                                                                                                                                                                                                                                                                                                                                                                                                                                                                                                                                                                                                                                              |  |  |
|                       | NEW MEMBER<br>GOAL<br>35<br>70<br>120 | RESULTS FOR 2016-2017    NEW MEMBER   CHARTER AND   NEW MEMBERS   ADDED | RESULTS FOR 2016-2017    NEW MEMBER GOAL NEW MEMBERS ADDED   GOAL NEW M |  |  |

### GOALS AND ACTUAL MEMBERS CUMULATIVE

| -=-  | CURRENT Y | EAR GOALS | FOR NEW |
|------|-----------|-----------|---------|
| MEMB | ERS       |           |         |

- CURRENT YEAR ACTUAL MEMBERS

- LAST YEAR ACTUAL MEMBERS