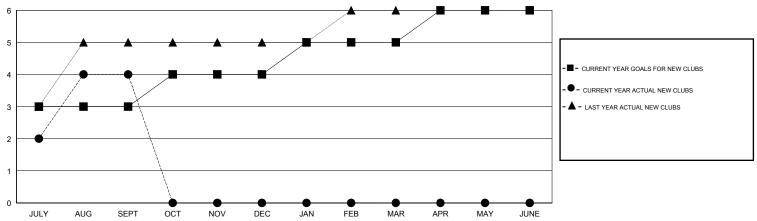

#### GMT: V S Kukreja **LOCATION INDIA** $\mathsf{GMT}\;\mathsf{CA}\;6$

|                             |                  | Clubs     |                  |                  |  |
|-----------------------------|------------------|-----------|------------------|------------------|--|
| RESULTS FOR 2016-2017       |                  |           |                  |                  |  |
| QUARTER                     | NEW CLUB<br>GOAL | NEW CLUBS | DROPPED<br>CLUBS | NET<br>GAIN/LOSS |  |
| JULY/AUG/SEPT               | 3                | 4         | 0                | 4                |  |
| OCT/NOV/DEC                 | 1                | 0         | 0                | 0                |  |
| JAN/FEB/MAR<br>APR/MAY/JUNE | 1                | 0         | 0                | 0                |  |

## GOALS AND ACTUAL NEW CLUBS CUMULATIVE